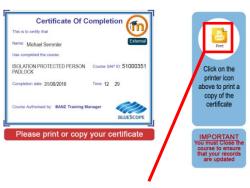

When you have completed the course you MUST print out or copy (take a screen capture or take a photo) your certificate for your records. The certificate may be required to confirm that you have completed the training.

You must close the course window in order for your record to be updated in the eLearning system.

Use the print button to print to your default printer. Note that Flash is must be enabled on your computer for this to work.