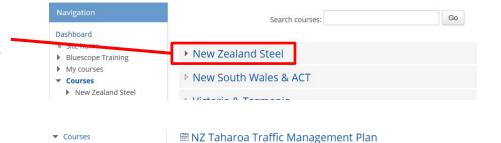

When you first log in you will see a list of course categories. Select the category that has the course you need to do.

■ NZ Isolation Protected Person

■ NZ Taharoa Induction

3 Select the course you need to do