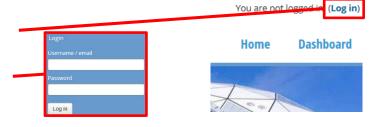

## **How To Access Courses**

Access courses by selecting "Log In" at the top right of the home screen or by using the login pad at the bottom left of the window. You are required to enter your username or email and the password you set up when you registered.