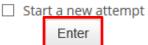

More information can be found here: http://www.wikihow.com/Disable-Popup-Blockers

Complete the course and the quiz if required. Use the buttons at the bottom to navigate through the content. If you close the course you will need to start from the beginning.