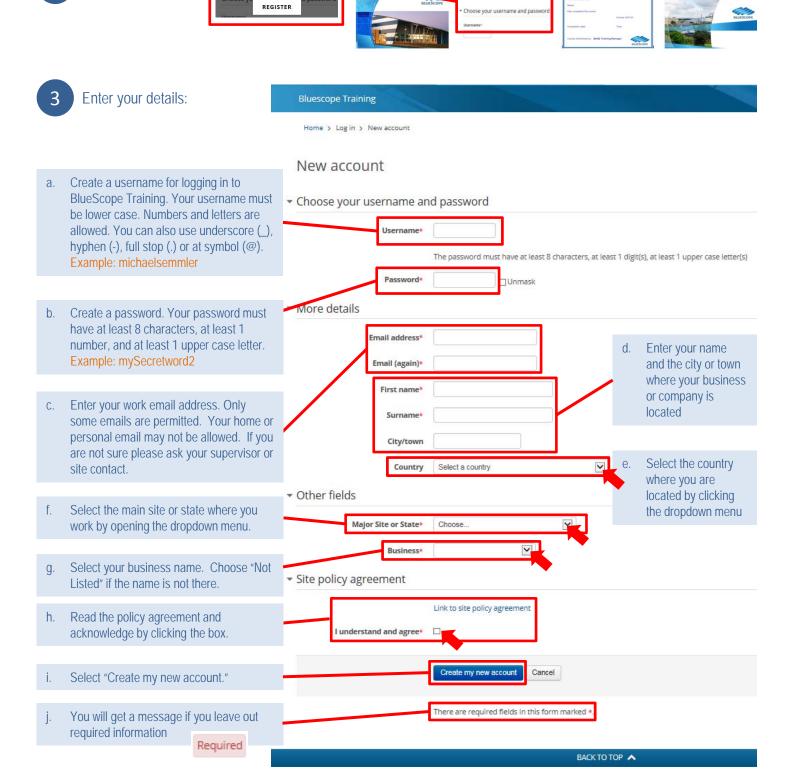

Select Register

New Zealand Steel

NZ Taharoa Traff

Management Plan
NZ Isolation Protected